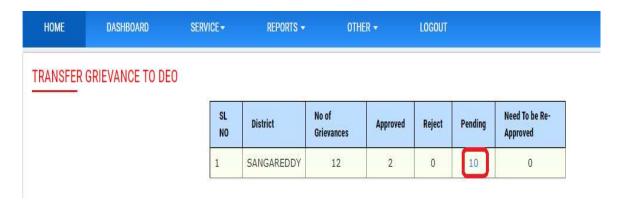

Figure 7:- Service selection

Below screen displayed click on pending count to process as depicted in the below figure.

Figure 8 :- Application process

Select which one needs to process as depicted in the below figure.

#### TRANSFER GRIEVANCE TO DEO

| Treasury Id | Teacher Name             | Category Of Post                      | District Name |
|-------------|--------------------------|---------------------------------------|---------------|
| 1841363     | M. LOKANADHAM testtt deo | Grade HM (Grade - II) /Vice-Principal | SANGAREDDY    |
| J018638     | U TUKARAM                | Grade HM (Grade - II) /Vice-Principal | SANGAREDDY    |
| 1807420     | T.EGONDA                 | School assistant ( Mathematics )      | SANGAREDDY    |
| 1835106     | CH MACHENDER             | School assistant ( Mathematics )      | SANGAREDDY    |
| 1826158     | BONAKURTHI MAHENDAR      | School Assistant ( Phy.Science )      | SANGAREDDY    |
| 1802794     | P. RAJESHWARA SHARMA     | School Assistant ( Telugu )           | SANGAREDDY    |
| 1648834     | BUDHI SRIKANTH           | Secondary Grade Teacher               | SANGAREDDY    |
| 1648643     | B BABU                   | Language Pandit ( Telugu )            | SANGAREDDY    |
| 1807044     | K.TARASINGH              | Music Teacher                         | SANGAREDDY    |
| 1822368     | L SOMLA testestestes     | PSHM                                  | SANGAREDDY    |