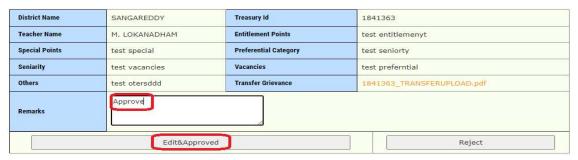

## TRANSFER GRIEVANCE TO DEO

Figure 10 :- Document verification

Note: - Once click on document link it will down loads in another window check the same

Based on verification enter remarks and click on Edit & Approve to approve or click on Reject to reject (here processing application as approve) as depicted in the below figure.

Note: - If click on Reject there is no further process if needs to approve Click on Edit & Approve