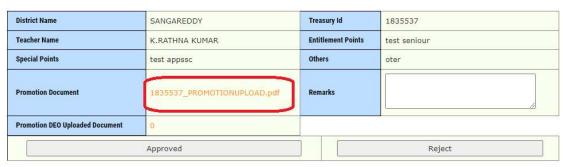

#### PROMOTION SENIORITY LIST GRIEVANCE TO RJD

Figure 31 :- Document verification

Note: - Once click on document link it will down loads in another window check the same

Based on verification enter remarks, Upload report if required and click on Forward TO RJD as depicted in the below figure.

#### PROMOTION SENIORITY LIST GRIEVANCE TO RJD

Figure 32:- Approve process

Below Success message displayed as depicted in the below figure.

Figure 33:- Success message