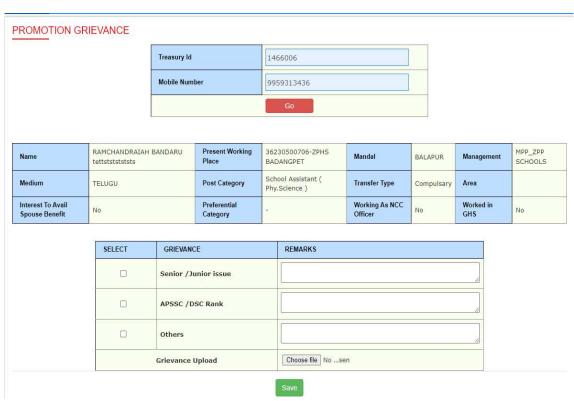

#### TRANSFERS SENIORITY LIST GRIEVANCE

Figure 17:- OTP details

Below screen displayed as depicted in the below figure.

Figure 18:- Grievance form

 Select required Grievances, enter remarks, upload documents and click on Save button as depicted in the below figure.