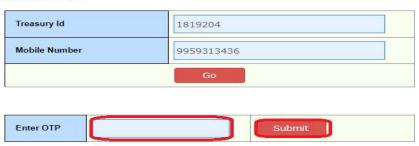

#### TRANSFERS SENIORITY LIST GRIEVANCE

Figure 2 :- login details

Enter OTP and click on submit button as depicted in the below figure.

#### TRANSFERS SENIORITY LIST GRIEVANCE

Figure 3:- OTP details

Below screen displayed as depicted in the below figure.

Figure 4:- Application form

 Select required Grievances, enter remarks, upload documents and click on Save button as depicted in the below figure.