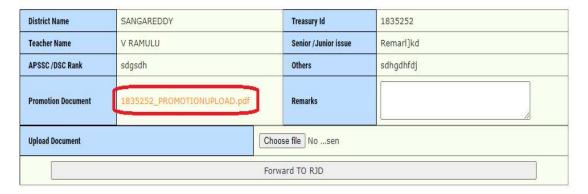

Figure 23 :- Application selection

 Below screen Click on Uploaded document link to view the same as depicted in the below figure.

Figure 24:- Document verification

Note: - Once click on document link it will down loads in another window check the same

 Based on verification enter remarks, Upload report if required and click on Forward TO RJD as depicted in the below figure.

Figure 25 :- Approve process

Below Success message displayed as depicted in the below figure.