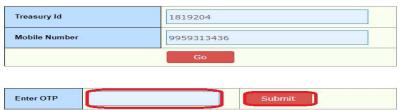

#### TRANSFERS SENIORITY LIST GRIEVANCE

Figure 16:- login details

Enter OTP and click on submit button as depicted in the below figure.

#### TRANSFERS SENIORITY LIST GRIEVANCE

Figure 17:- OTP details

Below screen displayed as depicted in the below figure.

Figure 18:- Grievance form

 Select required Grievances, enter remarks, upload documents and click on Save button as depicted in the below figure.