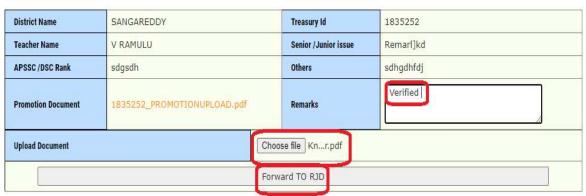

 Based on verification enter remarks, Upload report if required and click on Forward TO RJD as depicted in the below figure.

Figure 25 :- Approve process

Below Success message displayed as depicted in the below figure.

Figure 26:- Success message

Now grievance forwarded to RJD for further process.