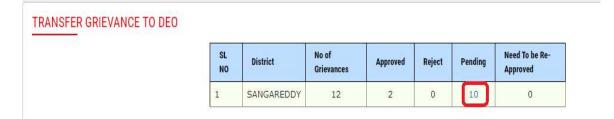

Figure 28 :- Service selection

Below screen displayed click on pending count to process as depicted in the below figure.

#### PROMOTION SENIORITY LIST GRIEVANCE TO RJD

Figure 29:- Application process

Select which one needs to process as depicted in the below figure.