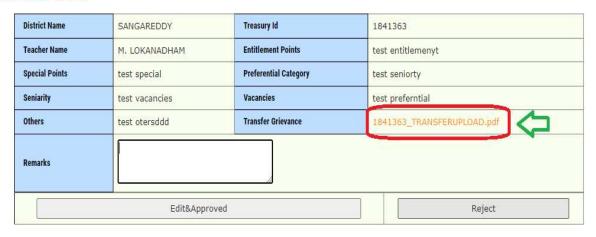

## TRANSFER GRIEVANCE TO DEO

Figure 10 :- Document verification

Note: - Once click on document link it will down loads in another window check the same

Based on verification enter remarks and click on Edit & Approve to approve or click on Reject to reject (here processing application as approve) as depicted in the below figure.

Note: - If click on Reject there is no further process if needs to approve Click on Edit & Approve