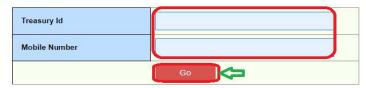

## Teacher flow to raise a Grievance

• In home page Select Grievance Promotion under services as depicted in the below figure.

Figure 15 :- Service selection

Enter treasury Id, Mobile number and click on GO button as depicted in the below figure.