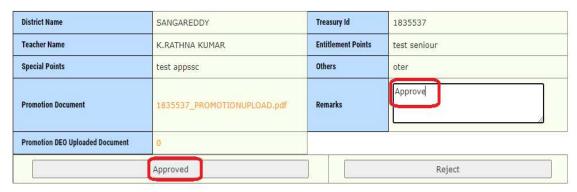

#### PROMOTION SENIORITY LIST GRIEVANCE TO RJD

Figure 31 :- Document verification

Note: - Once click on document link it will down loads in another window check the same

Based on verification enter remarks, Upload report if required and click on Forward TO RJD as depicted in the below figure.

#### PROMOTION SENIORITY LIST GRIEVANCE TO RJD

Figure 32:- Approve process

Below Success message displayed as depicted in the below figure.

Figure 33:- Success message