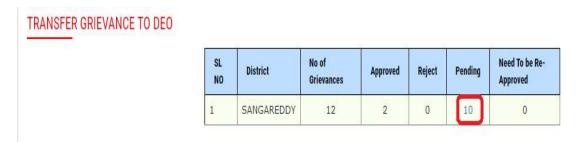

Figure 20:- login page

Select Grievance for Promotion under services tab as depicted in the below figure.

Figure 21:- Service selection

Below screen displayed click on pending count to process as depicted in the below figure.

Figure 22 :- Application process

Select which one needs to process as depicted in the below figure.

#### TRANSFER GRIEVANCE TO DEO

| Treasury Id | Teacher Name             | Category Of Post                      | District Name |
|-------------|--------------------------|---------------------------------------|---------------|
| 1841363     | M. LOKANADHAM testtt deo | Grade HM (Grade - II) /Vice-Principal | SANGAREDDY    |
| 018638      | U TUKARAM                | Grade HM (Grade - II) /Vice-Principal | SANGAREDDY    |
| 1807420     | T.EGONDA                 | School assistant ( Mathematics )      | SANGAREDDY    |
| 1835106     | CH MACHENDER             | School assistant ( Mathematics )      | SANGAREDDY    |
| 1826158     | BONAKURTHI MAHENDAR      | School Assistant ( Phy.Science )      | SANGAREDDY    |
| 1802794     | P. RAJESHWARA SHARMA     | School Assistant ( Telugu )           | SANGAREDDY    |
| 1648834     | BUDHI SRIKANTH           | Secondary Grade Teacher               | SANGAREDDY    |
| 1648643     | B BABU                   | Language Pandit ( Telugu )            | SANGAREDDY    |
| 1807044     | K.TARASINGH              | Music Teacher                         | SANGAREDDY    |
| 1822368     | L SOMLA testestestes     | PSHM                                  | SANGAREDDY    |