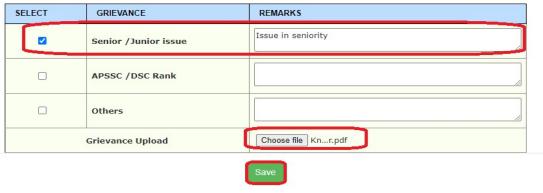

#### TRANSFERS SENIORITY LIST GRIEVANCE

Figure 17:- OTP details

Below screen displayed as depicted in the below figure.

Figure 18:- Grievance form

 Select required Grievances, enter remarks, upload documents and click on Save button as depicted in the below figure.

Figure 19: request details

**Note:** - Once click on Save Grievance submits and forwards to DEO/RJD for processing (Approve/Reject)