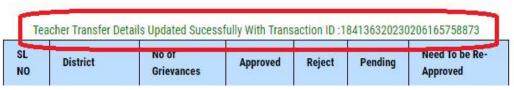

After changes implemented click on Update button as depicted in the below figure.

Figure 13: - Update changes

Below success message displayed as depicted in the below figure.

Figure 14:- Success messag

е