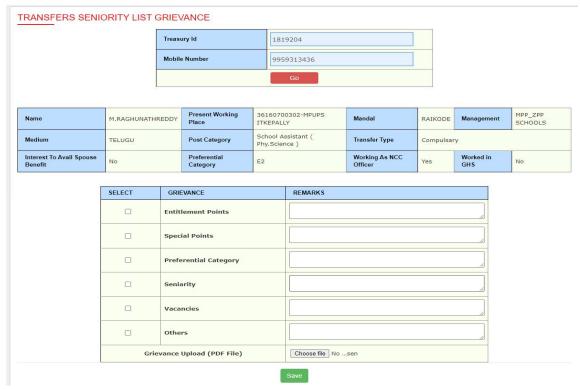

#### TRANSFERS SENIORITY LIST GRIEVANCE

Figure 3:- OTP details

Below screen displayed as depicted in the below figure.

Figure 4:- Application form

 Select required Grievances, enter remarks, upload documents and click on Save button as depicted in the below figure.

Figure 5 :- request details

Note: - Once click on Save Grievance submits and forwards to DEO for processing (Approve/Reject)