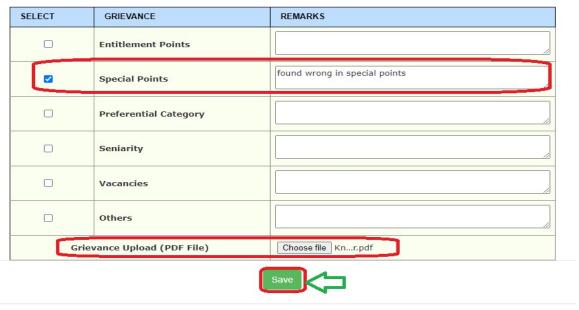

#### TRANSFERS SENIORITY LIST GRIEVANCE

Figure 3:- OTP details

Below screen displayed as depicted in the below figure.

Figure 4:- Application form

 Select required Grievances, enter remarks, upload documents and click on Save button as depicted in the below figure.

Figure 5 :- request details

Note: - Once click on Save Grievance submits and forwards to DEO for processing (Approve/Reject)