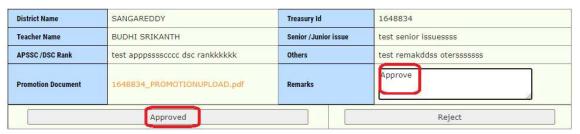

 Based on verification enter remarks and click on Approve if needs to approve as depicted in the below figure.

## PROMOTION SENIORITY LIST GRIEVANCE TO DEO

Figure 39:- Approve process