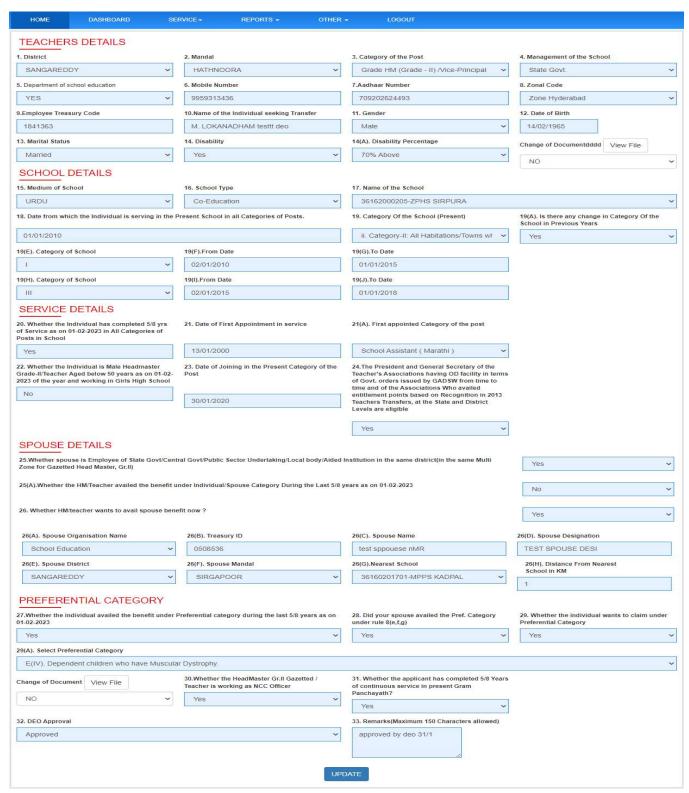

#### TRANSFER GRIEVANCE TO DEO

Figure 11:- Approve process

Below Application displayed to verify / change as depicted in the below figure.

Figure 12:- Application form

Note: - Verify the application and change the details which are required to update.