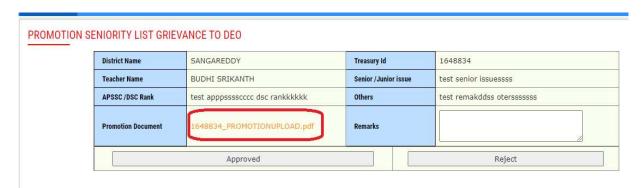

Figure 37 :- Application selection

 Below screen Click on Uploaded document link to view the same as depicted in the below figure.

Figure 38 :- Document verification

Note: - Once click on document link it will down loads in another window check the same

 Based on verification enter remarks and click on Approve if needs to approve as depicted in the below figure.

## PROMOTION SENIORITY LIST GRIEVANCE TO DEO

Figure 39:- Approve process